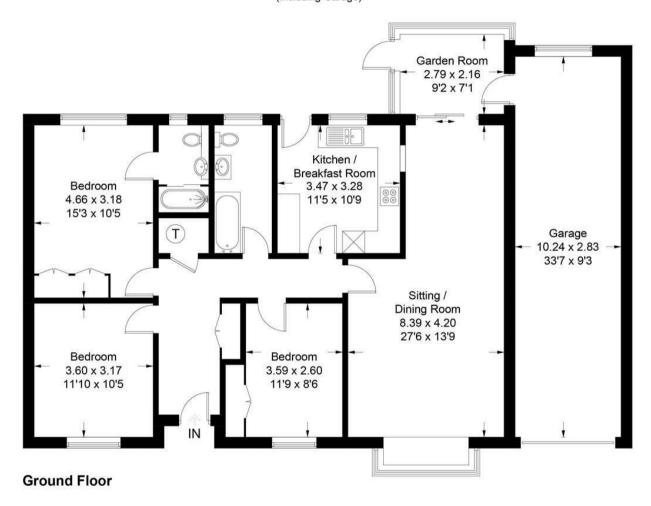

## Approximate Gross Internal Area = 144.6 sq m / 1556 sq ft (Including Garage)

This plan is for layout guidance only. Not drawn to scale unless stated. Windows and door openings are approximate. Whilst every care is taken in the preparation of this plan, please check all dimensions, shapes and compass bearings before making decisions reliant upon them. (ID810923)