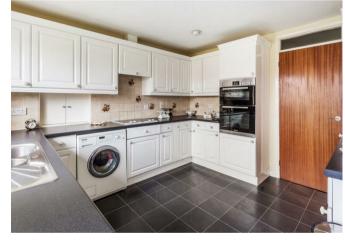

## Description

This charming three bedroom detached bungalow is situated in a quiet cul-de-sac of just seven homes whilst enjoying a delightful and secluded rear garden.

A covered porch leads through to a good sized 'L' shaped entrance hall with large coats cupboard. A delightful double aspect sitting/dining room features a low bay window to the front and sliding door to a small conservatory with doors to the garden and a useful integral door to the tandem garage. A good sized kitchen features white gloss cabinets, integrated appliances with space and plumbing for a washing machine and door to the rear garden and terrace.