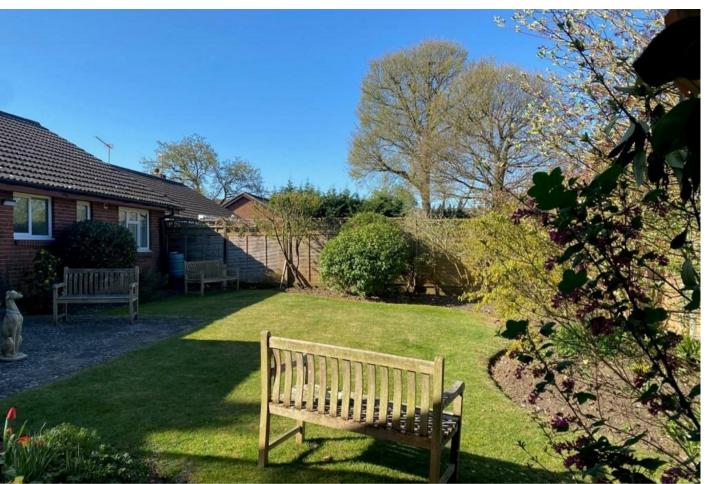

To the front of the property is driveway with parking leading to a tandem garage. Side access leads to a lovely and secluded garden comprising a terrace and lawn screened with mature plants and enclosed with hedging and screen fencing.