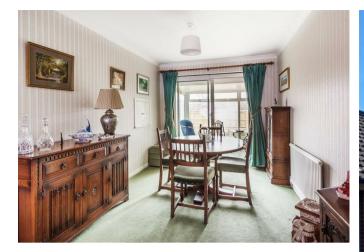

## Description

This charming three bedroom detached bungalow is situated in a quiet cul-de-sac of just seven homes whilst enjoying a delightful and secluded rear garden.

A covered porch leads through to a good sized 'L' shaped entrance hall with large coats cupboard. A delightful double aspect sitting/dining room features a low bay window to the front and sliding door to a small conservatory with doors to the garden and a useful integral door to the tandem garage. A good sized kitchen features white gloss cabinets, integrated appliances with space and plumbing for a washing machine and door to the rear garden and terrace.