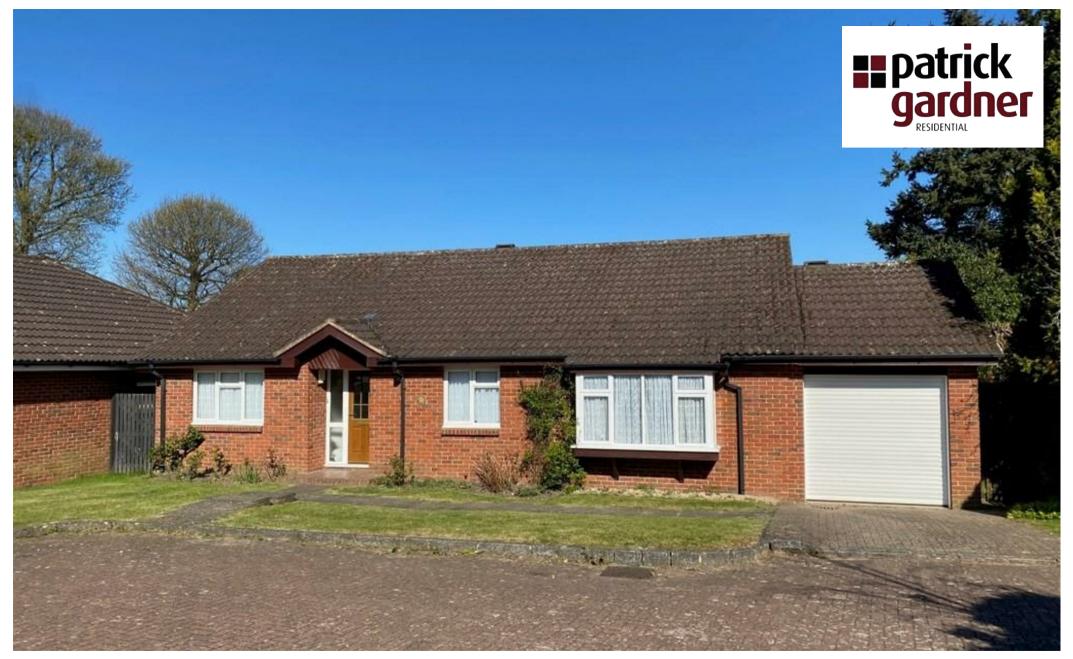

5 Huntsmans Close, Fetcham, Surrey, KT22 9XG

Asking Price £649,950

- DETACHED BUNGALOW
- SITTING/DINING ROOM
- GUEST BATHROOM
- SMALL CONSERVATORY
- SECLUDED REAR GARDEN

- THREE DOUBLE BEDROOMS
- MASTER BEDROOM WITH ENSUITE SHOWER
- PURE WATER SYSTEM
- TANDEM LENGTH GARAGE
- CUL-DE-SAC LOCATION

## Description

This charming three bedroom detached bungalow is situated in a quiet cul-de-sac of just seven homes whilst enjoying a delightful and secluded rear garden.

A covered porch leads through to a good sized 'L' shaped entrance hall with large coats cupboard. A delightful double aspect sitting/dining room features a low bay window to the front and sliding door to a small conservatory with doors to the garden and a useful integral door to the tandem garage. A good sized kitchen features white gloss cabinets, integrated appliances with space and plumbing for a washing machine and door to the rear garden and terrace.

To the front of the property is driveway with parking leading to a tandem garage. Side access leads to a lovely and secluded garden comprising a terrace and lawn screened with mature plants and enclosed with hedging and screen fencing.