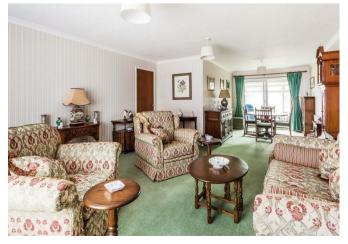

## Description

This charming three bedroom detached bungalow is situated in a quiet cul-de-sac of just seven homes whilst enjoying a delightful and secluded rear garden.

A covered porch leads through to a good sized 'L' shaped entrance hall with large coats cupboard. A delightful double aspect sitting/dining room features a low bay window to the front and sliding door to a small conservatory with doors to the garden and a useful integral door to the tandem garage. A good sized kitchen features white gloss cabinets, integrated appliances with space and plumbing for a washing machine and door to the rear garden and terrace.